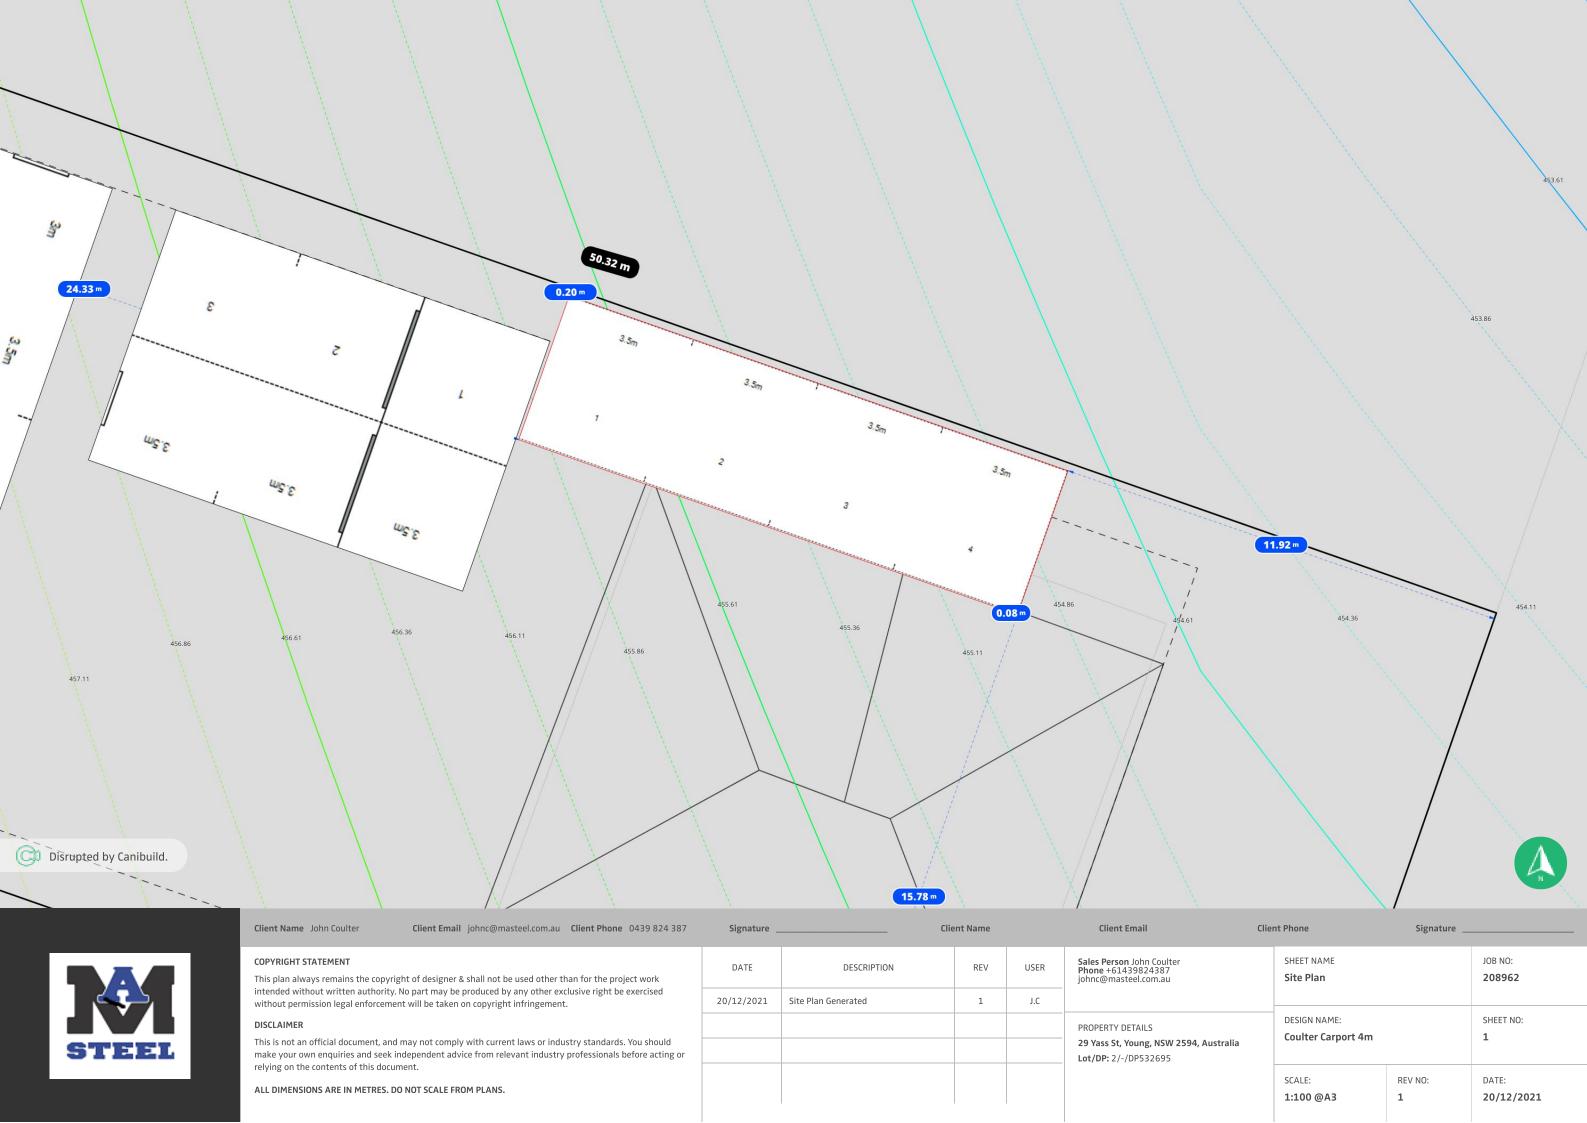

DESIGN NAME:

Coulter

SCALE:

200 @A3

PROPERTY DETAILS

Lot/DP: 2/-/DP532695

29 Yass St, Young, NSW 2594, Australia

SHEET NO:

DATE:

20/12/2021

REV NO:

1

DISCLAIMER

relying on the contents of this document.

ALL DIMENSIONS ARE IN METRES. DO NOT SCALE FROM PLANS.

This is not an official document, and may not comply with current laws or industry standards. You should

 $make\ your\ own\ enquiries\ and\ seek\ independent\ advice\ from\ relevant\ industry\ professionals\ before\ acting\ or$ 

| This plan always remains the copyright of designer & shall not be used other than for the project work                                                                                                             |            |                     |   |     | johnc@masteel.com.au                                           | Site Plan               |         | 208962              |
|--------------------------------------------------------------------------------------------------------------------------------------------------------------------------------------------------------------------|------------|---------------------|---|-----|----------------------------------------------------------------|-------------------------|---------|---------------------|
| intended without written authority. No part may be produced by any other exclusive right be exercised without permission legal enforcement will be taken on copyright infringement.                                | 20/12/2021 | Site Plan Generated | 1 | J.C |                                                                |                         |         |                     |
| DISCLAIMER                                                                                                                                                                                                         |            |                     |   |     | PROPERTY DETAILS                                               | DESIGN NAME:<br>Coulter |         | SHEET NO:           |
| This is not an official document, and may not comply with current laws or industry standards. You should make your own enquiries and seek independent advice from relevant industry professionals before acting or |            |                     |   |     | 29 Yass St, Young, NSW 2594, Australia<br>Lot/DP: 2/-/DP532695 |                         |         | 1                   |
| relying on the contents of this document.  ALL DIMENSIONS ARE IN METRES. DO NOT SCALE FROM PLANS.                                                                                                                  |            |                     |   |     |                                                                | SCALE:<br>1:100 @A3     | REV NO: | DATE:<br>20/12/2021 |
|                                                                                                                                                                                                                    |            |                     |   |     |                                                                |                         |         |                     |