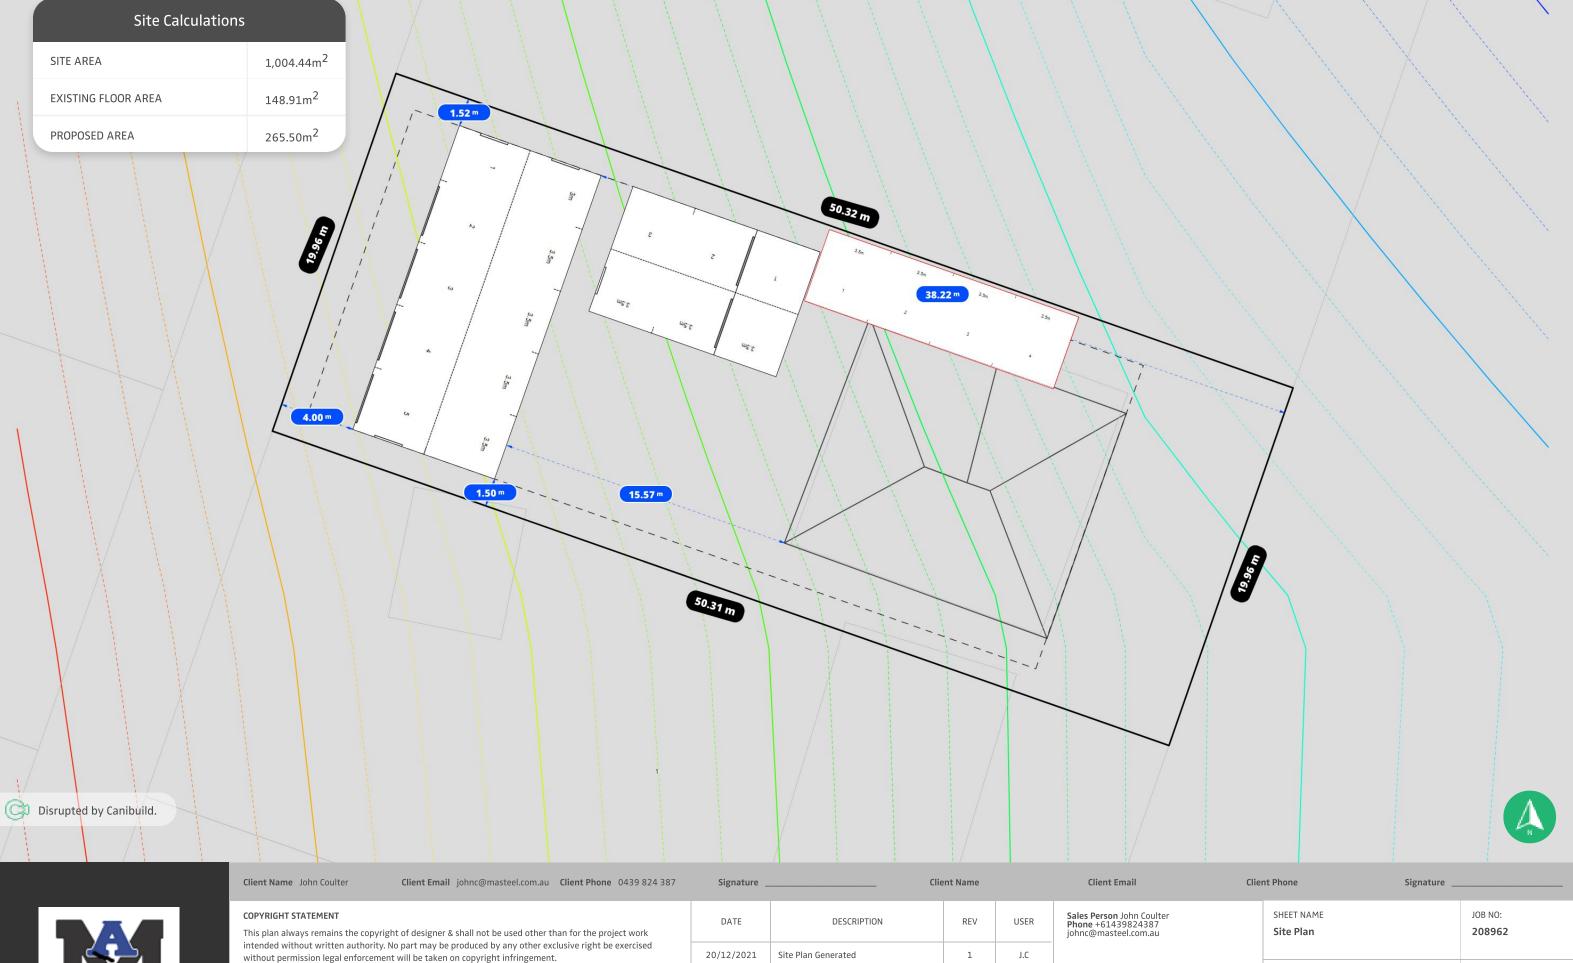

DESIGN NAME:

Coulter

SCALE:

200 @A3

PROPERTY DETAILS

Lot/DP: 2/-/DP532695

29 Yass St, Young, NSW 2594, Australia

SHEET NO:

DATE:

20/12/2021

REV NO:

1

DISCLAIMER

relying on the contents of this document.

ALL DIMENSIONS ARE IN METRES. DO NOT SCALE FROM PLANS.

This is not an official document, and may not comply with current laws or industry standards. You should

 $make\ your\ own\ enquiries\ and\ seek\ independent\ advice\ from\ relevant\ industry\ professionals\ before\ acting\ or$ 

| This plan always remains the copyright of designer & shall not be used other than for the project work                                                                                                             |            |                     |   |     | johnc@masteel.com.au                                           | Site Plan               |         | 208962              |
|--------------------------------------------------------------------------------------------------------------------------------------------------------------------------------------------------------------------|------------|---------------------|---|-----|----------------------------------------------------------------|-------------------------|---------|---------------------|
| intended without written authority. No part may be produced by any other exclusive right be exercised without permission legal enforcement will be taken on copyright infringement.                                | 20/12/2021 | Site Plan Generated | 1 | J.C |                                                                |                         |         |                     |
| DISCLAIMER                                                                                                                                                                                                         |            |                     |   |     | PROPERTY DETAILS                                               | DESIGN NAME:<br>Coulter |         | SHEET NO:           |
| This is not an official document, and may not comply with current laws or industry standards. You should make your own enquiries and seek independent advice from relevant industry professionals before acting or |            |                     |   |     | 29 Yass St, Young, NSW 2594, Australia<br>Lot/DP: 2/-/DP532695 |                         |         | 1                   |
| relying on the contents of this document.  ALL DIMENSIONS ARE IN METRES. DO NOT SCALE FROM PLANS.                                                                                                                  |            |                     |   |     |                                                                | SCALE:<br>1:100 @A3     | REV NO: | DATE:<br>20/12/2021 |
|                                                                                                                                                                                                                    |            |                     |   |     |                                                                |                         |         |                     |