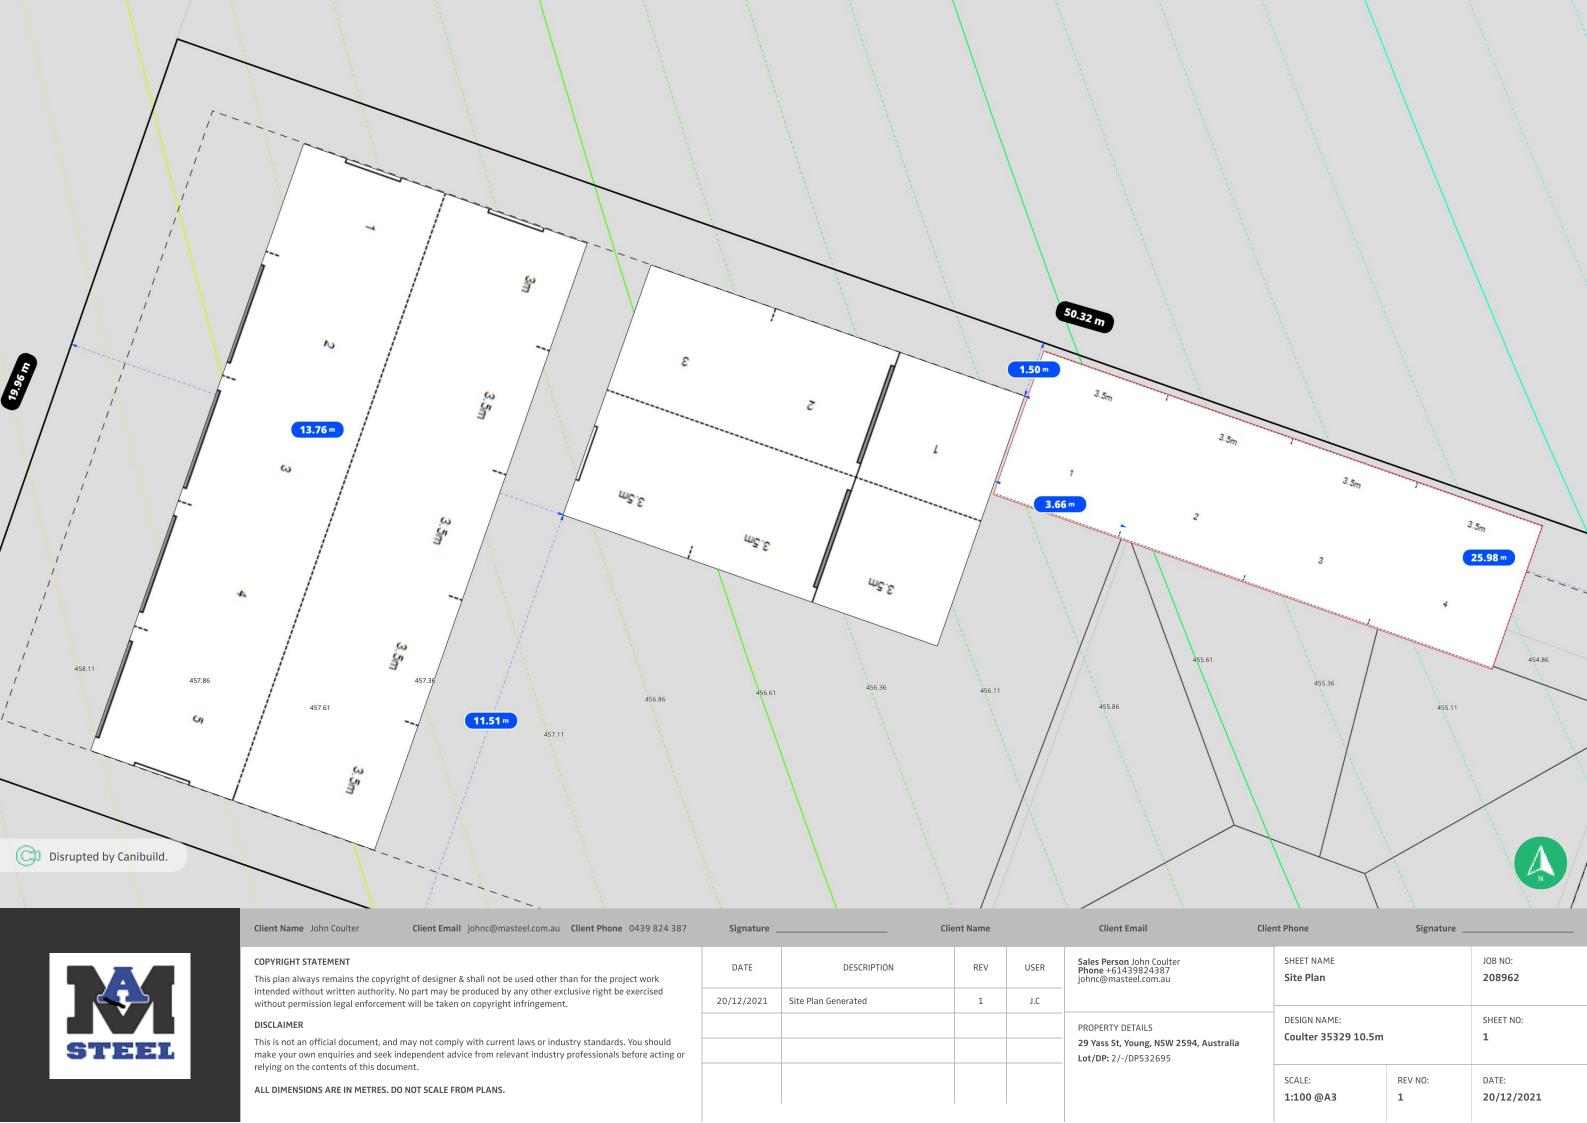

DESIGN NAME:

Coulter

SCALE:

200 @A3

PROPERTY DETAILS

Lot/DP: 2/-/DP532695

29 Yass St, Young, NSW 2594, Australia

SHEET NO:

DATE:

20/12/2021

REV NO:

1

DISCLAIMER

relying on the contents of this document.

ALL DIMENSIONS ARE IN METRES. DO NOT SCALE FROM PLANS.

This is not an official document, and may not comply with current laws or industry standards. You should

 $make\ your\ own\ enquiries\ and\ seek\ independent\ advice\ from\ relevant\ industry\ professionals\ before\ acting\ or$ 

| This plan always remains the copyright of designer & shall not be used other than for the project work                                                                                                             |            |                     |   |     | johnc@masteel.com.au                                           | Site Plan               |         | 208962              |
|--------------------------------------------------------------------------------------------------------------------------------------------------------------------------------------------------------------------|------------|---------------------|---|-----|----------------------------------------------------------------|-------------------------|---------|---------------------|
| intended without written authority. No part may be produced by any other exclusive right be exercised without permission legal enforcement will be taken on copyright infringement.                                | 20/12/2021 | Site Plan Generated | 1 | J.C |                                                                |                         |         |                     |
| DISCLAIMER                                                                                                                                                                                                         |            |                     |   |     | PROPERTY DETAILS                                               | DESIGN NAME:<br>Coulter |         | SHEET NO:           |
| This is not an official document, and may not comply with current laws or industry standards. You should make your own enquiries and seek independent advice from relevant industry professionals before acting or |            |                     |   |     | 29 Yass St, Young, NSW 2594, Australia<br>Lot/DP: 2/-/DP532695 |                         |         | 1                   |
| relying on the contents of this document.  ALL DIMENSIONS ARE IN METRES. DO NOT SCALE FROM PLANS.                                                                                                                  |            |                     |   |     |                                                                | SCALE:<br>1:100 @A3     | REV NO: | DATE:<br>20/12/2021 |
|                                                                                                                                                                                                                    |            |                     |   |     |                                                                |                         |         |                     |