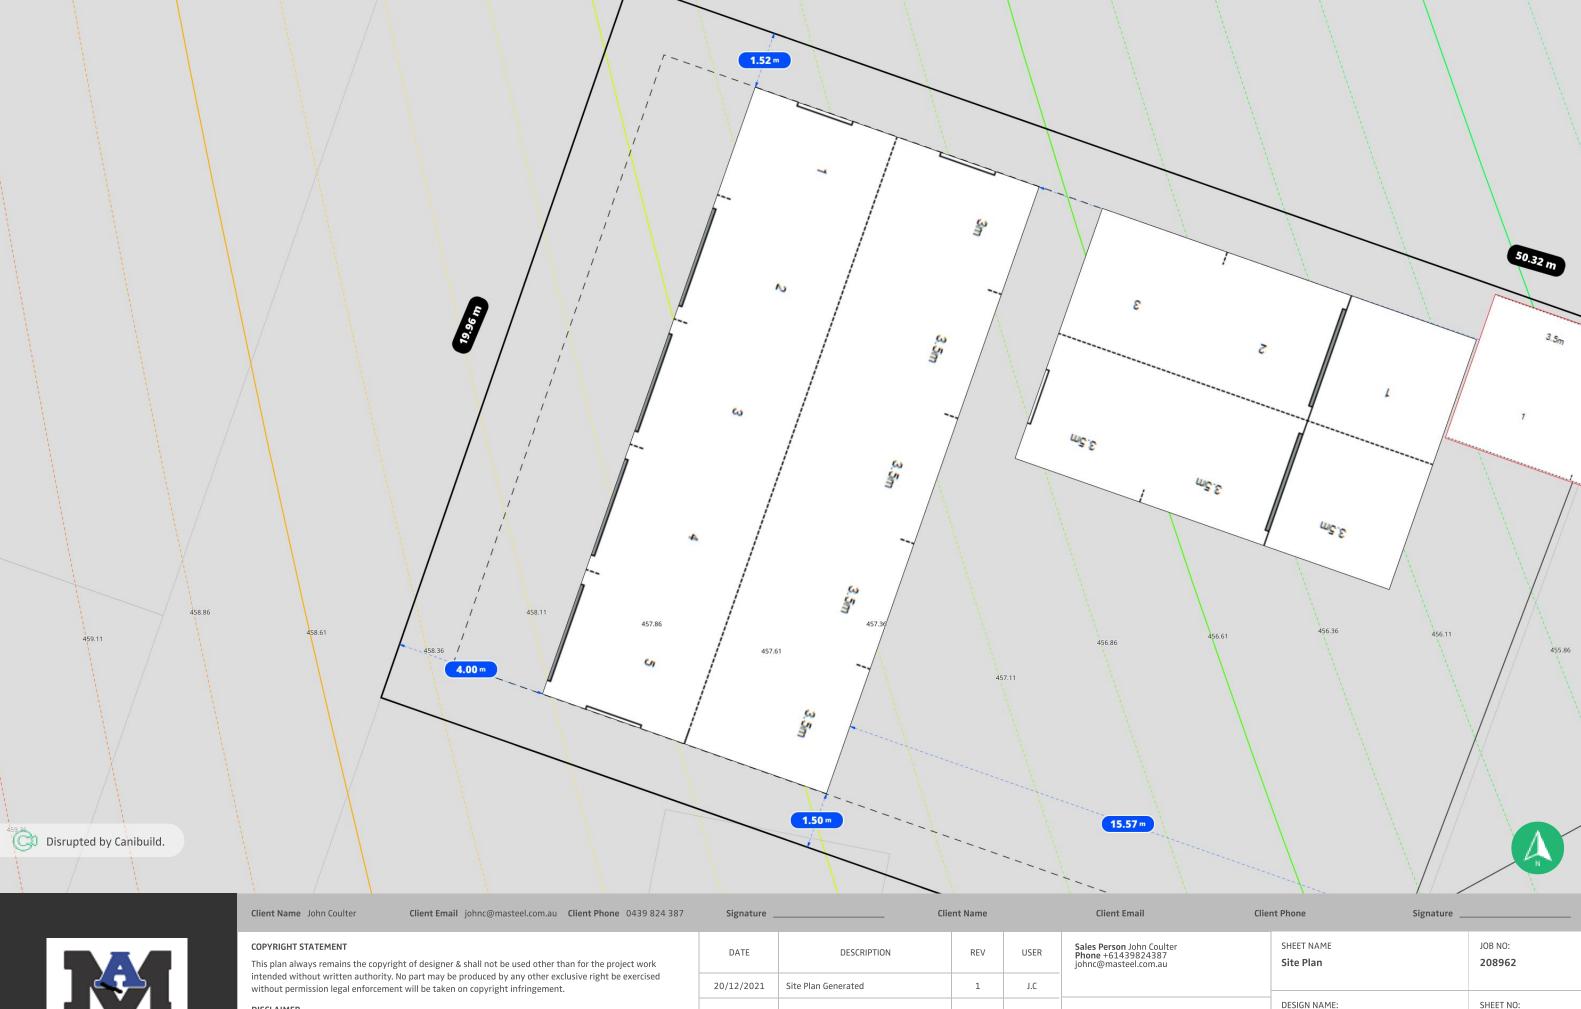

DESIGN NAME:

Coulter

SCALE:

200 @A3

PROPERTY DETAILS

Lot/DP: 2/-/DP532695

29 Yass St, Young, NSW 2594, Australia

SHEET NO:

DATE:

20/12/2021

REV NO:

1

DISCLAIMER

relying on the contents of this document.

ALL DIMENSIONS ARE IN METRES. DO NOT SCALE FROM PLANS.

This is not an official document, and may not comply with current laws or industry standards. You should

 $make\ your\ own\ enquiries\ and\ seek\ independent\ advice\ from\ relevant\ industry\ professionals\ before\ acting\ or$ 

| This plan always remains the copyright of designer & shall not be used other than for the project work                                                                                                             |            |                     |   |     | johnc@masteel.com.au                                           | Site Plan               |         | 208962              |
|--------------------------------------------------------------------------------------------------------------------------------------------------------------------------------------------------------------------|------------|---------------------|---|-----|----------------------------------------------------------------|-------------------------|---------|---------------------|
| intended without written authority. No part may be produced by any other exclusive right be exercised without permission legal enforcement will be taken on copyright infringement.                                | 20/12/2021 | Site Plan Generated | 1 | J.C |                                                                |                         |         |                     |
| DISCLAIMER                                                                                                                                                                                                         |            |                     |   |     | PROPERTY DETAILS                                               | DESIGN NAME:<br>Coulter |         | SHEET NO:           |
| This is not an official document, and may not comply with current laws or industry standards. You should make your own enquiries and seek independent advice from relevant industry professionals before acting or |            |                     |   |     | 29 Yass St, Young, NSW 2594, Australia<br>Lot/DP: 2/-/DP532695 |                         |         | 1                   |
| relying on the contents of this document.  ALL DIMENSIONS ARE IN METRES. DO NOT SCALE FROM PLANS.                                                                                                                  |            |                     |   |     |                                                                | SCALE:<br>1:100 @A3     | REV NO: | DATE:<br>20/12/2021 |
|                                                                                                                                                                                                                    |            |                     |   |     |                                                                |                         |         |                     |